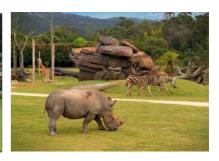

#### SUGGESTED ACTIVITIES

- Guided commentary of the region to the zoo. Drive past Glasshouse Mountains. Learn how the volcanic plugs
  were formed and the Aboriginal dreamtime story of their creation.
- Discuss Australia Zoo's history and the Irwin family.
- 'Sneak Peak' in Australia's largest wildlife hospital and learn about the wonderful work being done.
- See many Aussie animals such as Tasmanian devils, wombats, snakes, colourful birds, echidnas, wallabies & emus.
- See many koalas and hand-feed many kangaroos
- Great seats for the Wildlife Warrior show in the world-famous Crocoseum see the zoo's amazing bird show followed by perhaps the world's best crocodile show.
- There are plenty of wonderful African and Asian animals also available such giraffes, cheetahs, lemurs and meerkats and the tiger show.