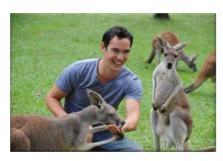

#### **INCLUDES**

- Very comfortable, modern vehicle
- Entry to Australia Zoo
- 'Sneak Peak' entry to Australia Zoo Wildlife Hospital
- Personally guided through the zoo with knowledgeable & fun guide
- Food to feed and pat the kangaroos
- AZ café lunch and morning or afternoon tea
- Plenty of snacks, water & chocolate

#### SUGGESTED ACTIVITIES

- Guided commentary of the region to the zoo. Drive past Glasshouse Mountains. Learn how the volcanic plugs
  were formed and the Aboriginal dreamtime story of their creation.
- Discuss Australia Zoo's history and the Irwin family.
- 'Sneak Peak' in Australia's largest wildlife hospital and learn about the wonderful work being done.
- See many Aussie animals such as Tasmanian devils, wombats, snakes, colourful birds, echidnas, wallabies & emus.
- See many koalas and hand-feed many kangaroos
- Great seats for the Wildlife Warrior show in the world-famous Crocoseum see the zoo's amazing bird show followed by perhaps the world's best crocodile show.
- There are plenty of wonderful African and Asian animals also available such giraffes, cheetahs, lemurs and meerkats and the tiger show.