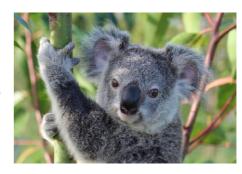

#### SUGGESTED ACTIVITIES

- Guided commentary of the region to the zoo. Drive past Glasshouse Mountains. Learn how the volcanic plugs
  were formed and the Aboriginal dreamtime story of their creation.
- Discuss Australia Zoo's history and the Irwin family.
- 'Sneak Peak' in Australia's largest wildlife hospital and learn about the wonderful work being done.
- See many Aussie animals such as Tasmanian devils, wombats, snakes, colourful birds, echidnas, wallabies & emus.
- See many koalas and hand-feed many kangaroos
- Great seats for the Wildlife Warrior show in the world-famous Crocoseum see the zoo's amazing bird show followed by perhaps the world's best crocodile show.
- There are plenty of wonderful African and Asian animals also available such giraffes, cheetahs, lemurs and meerkats and the tiger show.