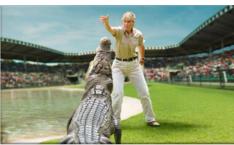

#### SUGGESTED ACTIVITIES

- Guided commentary of the region to the zoo. Drive past Glasshouse Mountains. Learn how the volcanic plugs
  were formed and the Aboriginal dreamtime story of their creation.
- Discuss Australia Zoo's history and the Irwin family.
- 'Sneak Peak' in Australia's largest wildlife hospital and learn about the wonderful work being done.
- See many Aussie animals such as Tasmanian devils, wombats, snakes, colourful birds, echidnas, wallabies & emus.
- See many koalas and hand-feed many kangaroos
- Great seats for the Wildlife Warrior show in the world-famous Crocoseum see the zoo's amazing bird show followed by perhaps the world's best crocodile show.
- There are plenty of wonderful African and Asian animals also available such giraffes, cheetahs, lemurs and meerkats and the tiger show.